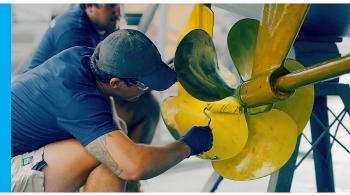

PropOne, a non-biocidal foul release coating system which prevents sea life adhering to propellers and underwater running gear.

JustTeak, a complete solution that will rejuvenate and protect your teak decking and furniture.

#### 1 Litre Kit

- Most popular with our professional applicators
- Coverage: 2 x 48 inch propellers + running gear

#### 500mL Kit

- Most popular with twin shaft boats
- Coverage: 2 x 36 inch propellers + running gear

#### 250mL Kit

- Most popular with DIY users
- Coverage: 2 x 24 inch propellers