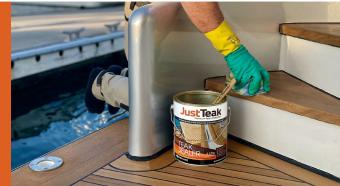

PropOne, a non-biocidal foul release coating system which prevents sea life adhering to propellers and underwater running gear.

JustTeak, a complete solution that will rejuvenate and protect your teak decking and furniture.

## 1, 5 and 20 Litre Teak Cleaner

1, 5 and 20 Litre Teak Brightener

- Quick and easy 2-part application
- No need for sanding or harsh cleaning
- Removes stains, old coatinas, mould and mildew
- MARPOL compliant. Non-hazardous for the marine environment

#### 1 and 4 Litre Teak Sealer Available in: Natural (most popular!) and

ClearTone

Designed to give superior performance compared to a traditional teak oil