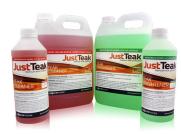

## 1, 5 and 20 Litre Teak Cleaner

1, 5 and 20 Litre Teak Brightener

- Quick and easy 2-part application
- No need for sanding or harsh cleaning
- Removes stains, old coatinas, mould and mildew
- MARPOL compliant. Non-hazardous for the marine environment