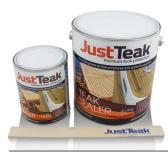

#### 1 and 4 Litre Teak Sealer Available in: Natural (most popular!) and

ClearTone

Designed to give superior performance compared to a traditional teak oil