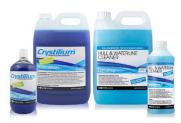

# The Crystilium cleaning range

#### Cleaners

- High-performance range of marine topside and hull cleaning products
- Boat Wash
  Concentrate (1 & 5L)
- Hull and Waterline Cleaner (5 & 1L)